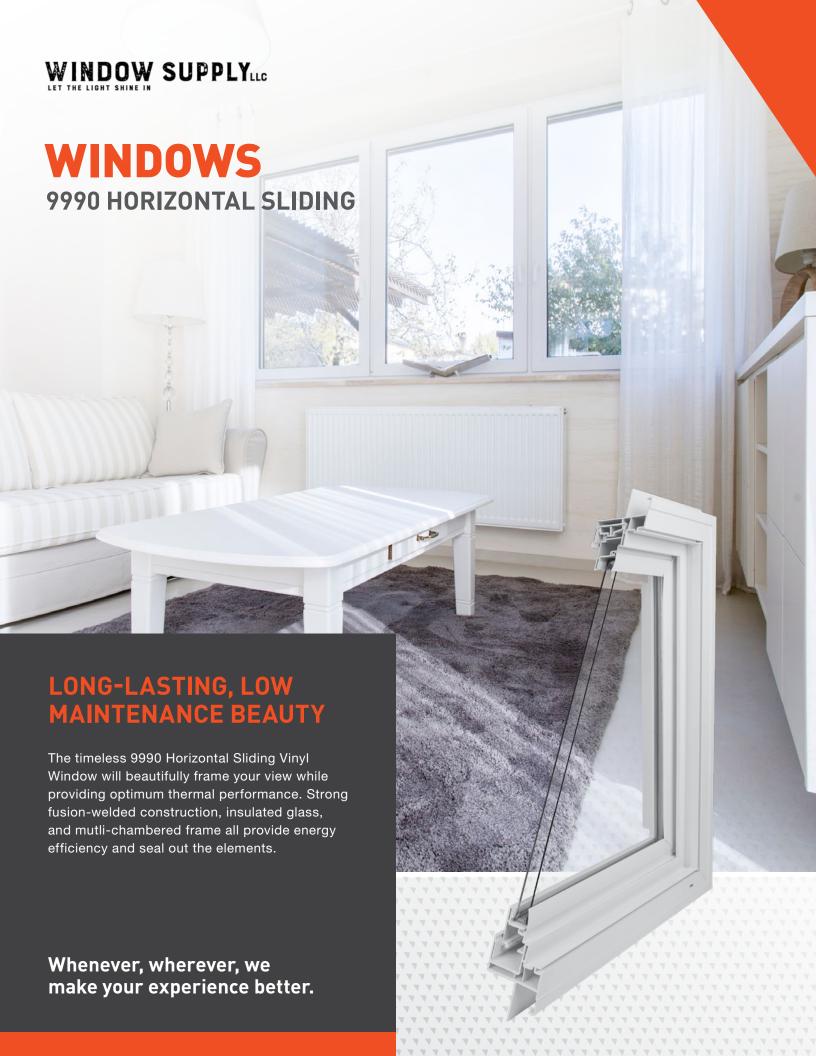

#### Colonial Brick Mold

Brickmold eliminates the need for additional exterior frame accessories and covers the raw edge of the siding for a clean appearance