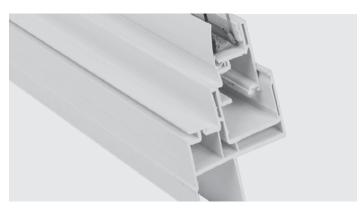

# **MAINTENANCE-FREE VINYL**

#### Colonial Brick Mold



Brickmold eliminates the need for additional exterior frame accessories and covers the raw edge of the siding for a clean appearance

#### Multi-Chambered Frame



Multi-chambered frame and sash provide increased rigidity and energy efficiency.

## Roller System



Roller system provides smooth and easy operation

### **Additional Features**

- Vinyl construction provides high thermal performance
- Weathertight fusion-welded construction
- Reinforced vinyl extrusion
- Dual weather seal reduces drafts and enhances energy efficiency
- 3/4" insulated glass with multiple glazing options
- Roller system provides smooth and easy operation
- Robust rail adds strength and stability, eliminating the need for installation clips or bands
- Integral pull makes it easy to open and close
- Available in white, clay and black

|                 | Width |     | Height |     |
|-----------------|-------|-----|--------|-----|
| Туре            | Min   | Max | Min